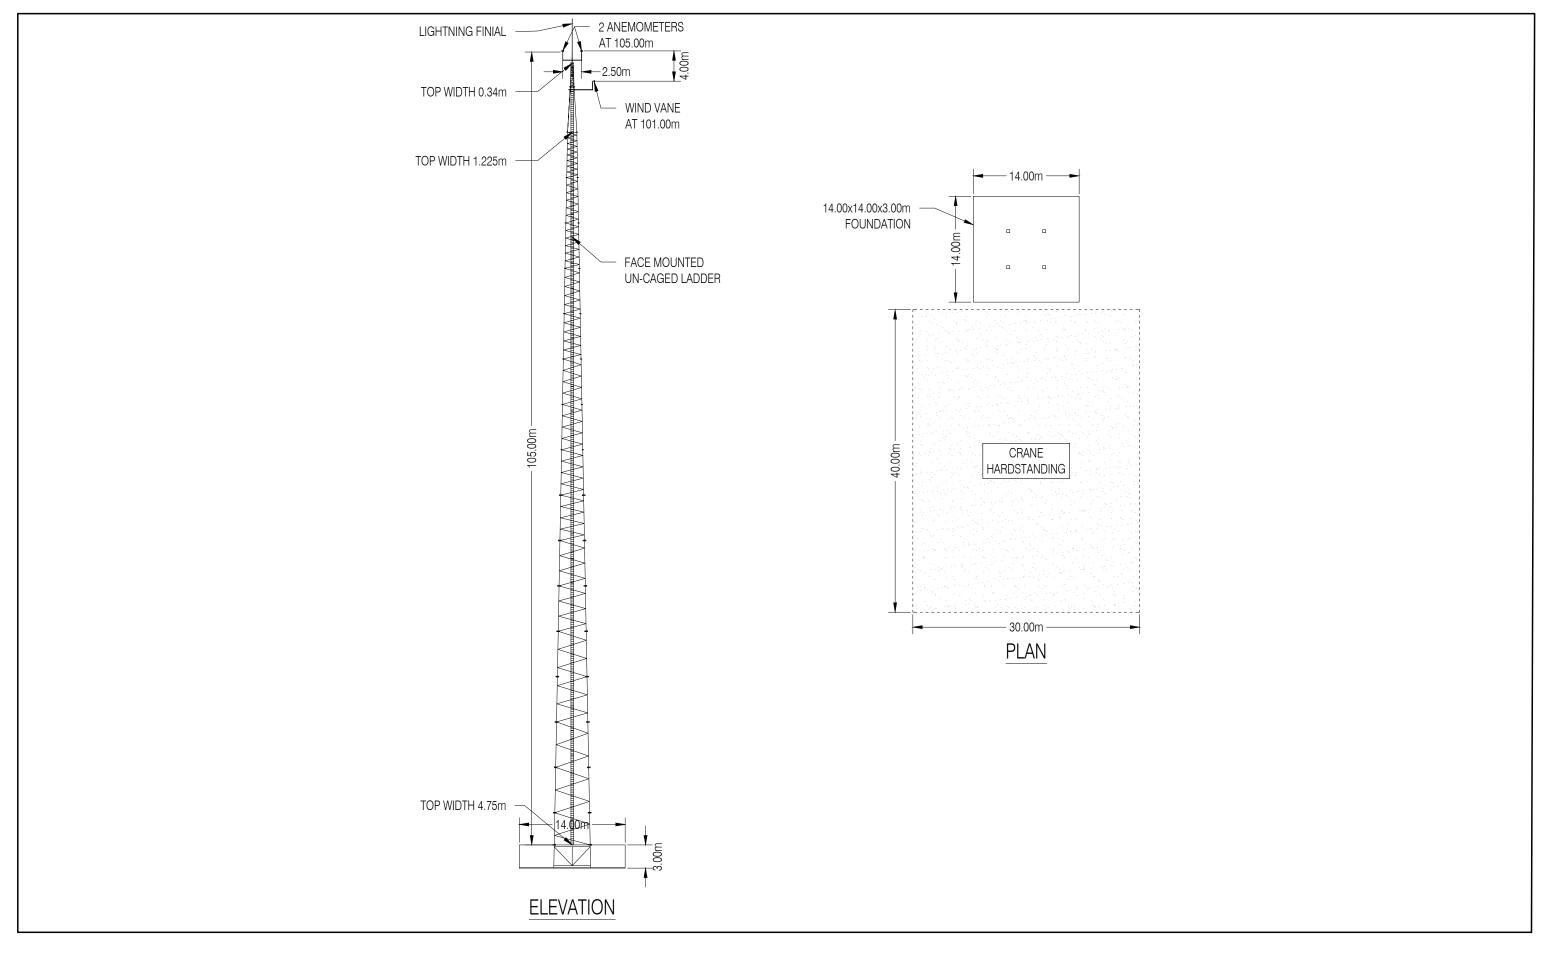

Earraghail Renewable Energy Development Chapter 3 Proposed Development Permanent Met Mast

|   | Drg No |            |
|---|--------|------------|
| L | Rev    | 01         |
|   | Date   | 03/12/2021 |
|   | Figure | 3.12       |